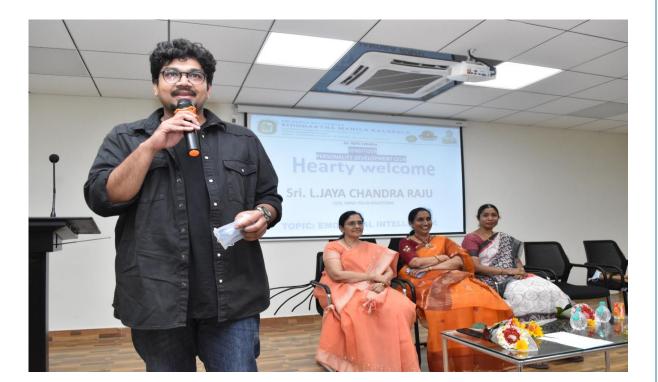

Brief Report of the Programme

- : SRI DURGA MALLESWARA SIDDHARTHA MAHILA KALASALA
  - : Sensitizer (Personality development club)
  - : EMOTIONAL INTELLIGENCE

04-04-2023

:

: Mr. L.Jaya Chandra Raju, C.E.O. – Mind your Phantoms

: Personality Development Club organized a guest lecture on "EMOTIONAL INTELLIGENCE". Mr. Jaya Chandra Raju in his deliberations briefly explained the process of human evoluation took three lakh years and it impact on the Emotional change that originates mainly in the human brain. Our brain has three main layers as Reptail layer, Limbic layer and Neural Cortex layer. He explained it through live examples. The hormonal changes also affect the human behavior especially in the age of 18-24 years. These age group people will commit mistakes as they are not able to control their emotions and stress. He also suggested some activities to overcome the emotions and stress. He advised the students to wake up early in the morning by 4 o' clock, to improve enhance your memory and practice puzzles like Sudoku, drawing etc to control emotions and stress.