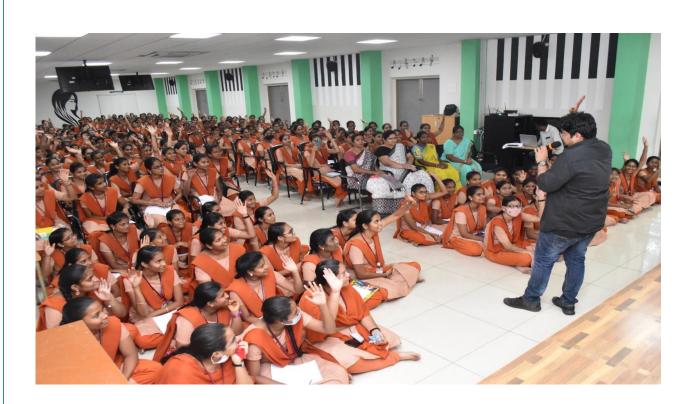

: Personality Development Club organized a guest lecture on "EMOTIONAL INTELLIGENCE". Mr. Jaya Chandra Raju in his deliberations briefly explained the process of human evoluation took three lakh years and it impact on the Emotional change that originates mainly in the human brain. Our brain has three main layers as Reptail layer, Limbic layer and Neural Cortex layer. He explained it through live examples. The hormonal changes also affect the human behavior especially in the age of 18-24 years. These age group people will commit mistakes as they are not able to control their emotions and stress. He also suggested some activities to overcome the emotions and stress. He advised the students to wake up early in the morning by 4 o' clock, to improve enhance your memory and practice puzzles like Sudoku, drawing etc to control emotions and stress.