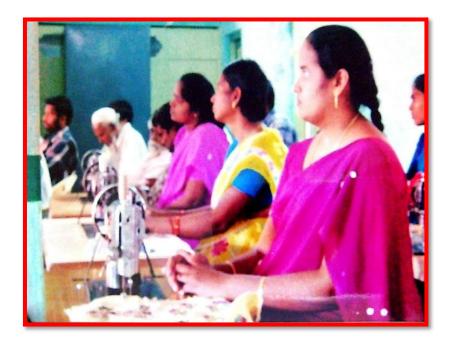

– Mahatma Gandhi

Student members of No More Tears and their parents, attended an Awareness Camp on Self-Employment by Jana Sikshna Samsthan on 20<sup>th</sup> July 2015.

**A Training Programme** on cutting and stitching was conducted by No More Tears in collaboration with Jana Sikshna Samsthan on 21<sup>st</sup> July 2015.