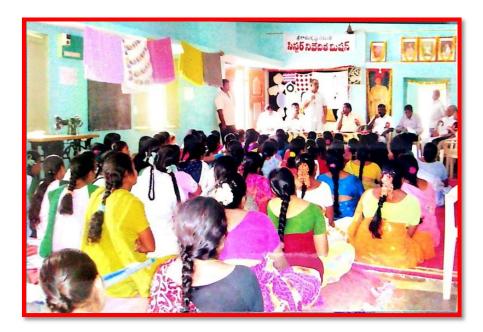

– Mahatma Gandhi

Student members of No More Tears and their parents, attended an Awareness Camp on Self-Employment by Jana Sikshna Samsthan on 20<sup>th</sup> July 2015.

**A Training Programme** on cutting and stitching was conducted by No More Tears in collaboration with Jana Sikshna Samsthan on 21<sup>st</sup> July 2015.