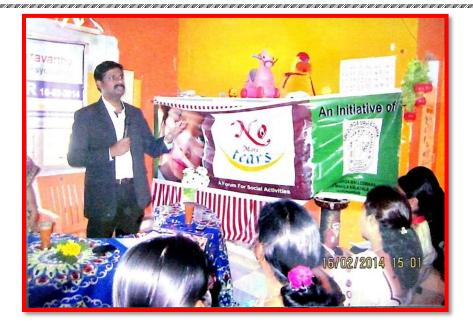

# A Poster Presentation by the students on Drug Abuse

Posters on Illicit Trafficking

Students and Members of No More Tears & Women's Cell participated in the District level **Seminar and Work Shop on AUTISM & its MANAGEMENT** on 16<sup>th</sup> February 2014 by '**CHEYUTHA**', early intervention and Special Education Centre for Intellectually Challenged.