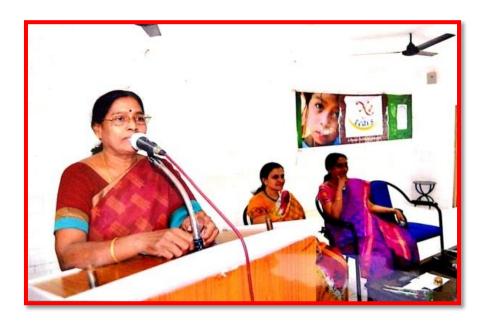

# NO MORE TEARS ACTIVITIES (A FORUM FOR SOCIAL ACTIVITIES)

On the eve of **International Day Against Drug Abuse and Illicit Trafficking,** organised a guest lecture By Smt. Akkineni Vanaja, Social Activist Vijayawada. She enlightened the students on the Trafficking of Girl Child and cautioned about the security of the girls on 26<sup>th</sup> June 2014. A photo exhibition and paper clippings are also arranged.

### A message by chief guest Smt.Akkineni Vanaja

No More Tears- A Forum For Social Activities