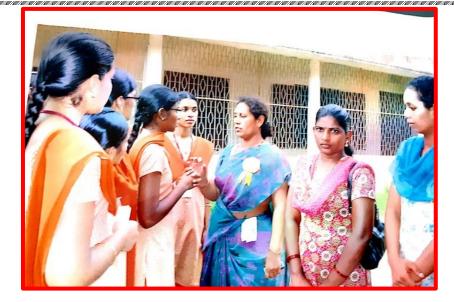

Student members of No More Tears interviewed the house wives suffering from domestic violence on 28<sup>th</sup> December 2016 at Andhra Loyola College, Vijayawada.

In association with Vasavya Mahila Mandali, No More Tears conducted **SURVEY** by the students of the college on Maternal Health Care Services in the month of February and March 2019.