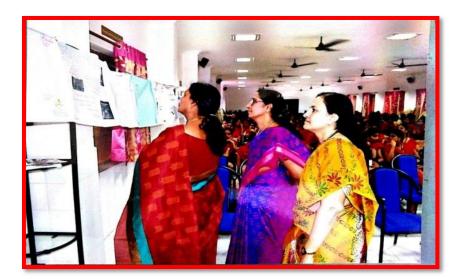

# A Poster Presentation by the students on Drug Abuse

Posters on Illicit Trafficking

Students and Members of No More Tears & Women's Cell participated in the District level **Seminar and Work Shop on AUTISM & its MANAGEMENT** on 16<sup>th</sup> February 2014 by '**CHEYUTHA**', early intervention and Special Education Centre for Intellectually Challenged.