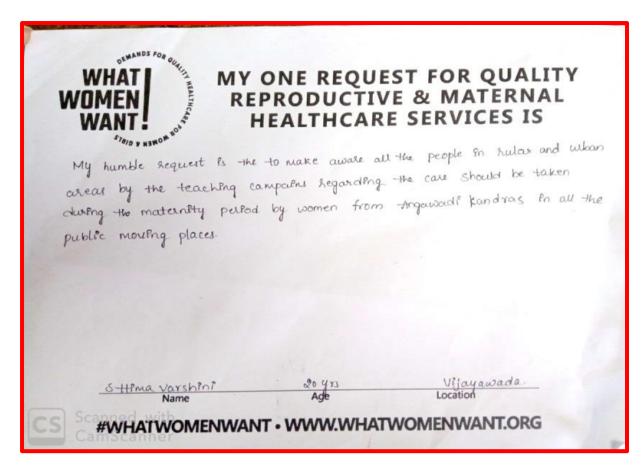

Student members of No More Tears interviewed the house wives suffering from domestic violence on 28<sup>th</sup> December 2016 at Andhra Loyola College, Vijayawada.

In association with Vasavya Mahila Mandali, No More Tears conducted **SURVEY** by the students of the college on Maternal Health Care Services in the month of February and March 2019.