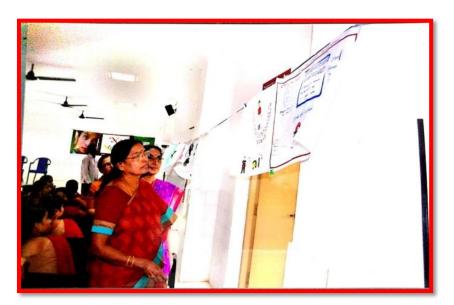

# A Poster Presentation by the students on Drug Abuse

Posters on Illicit Trafficking

Students and Members of No More Tears & Women's Cell participated in the District level **Seminar and Work Shop on AUTISM & its MANAGEMENT** on 16<sup>th</sup> February 2014 by '**CHEYUTHA**', early intervention and Special Education Centre for Intellectually Challenged.