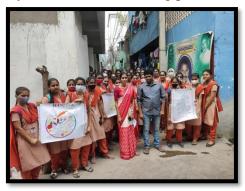

# DEPARTMENT OF MICROBIOLOGY HEALTH SURVEY

Health survey is conducted every year in the adopted slum area of Georgepet on Immunization, personal hygiene and communicable diseases.

### **COMMUNITY SERVICE PROJECT**

Community service project is conducted every year in different slum areas on Food habits, Health & hygiene, Water availability and safe water dinking practices etc.,