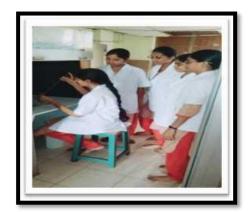

#### **WATER ANALYSIS**

Department analyses Microbial quality of drinking water in the college and also in the surrounding areas and also acting as free consultant for maintaining hygienic conditions of hostel –I kitchen every year.