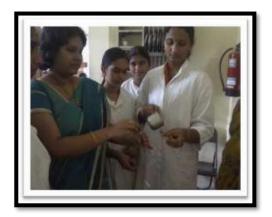

#### **WATER ANALYSIS**

Department analyses Microbial quality of drinking water in the college and also in the surrounding areas and also acting as free consultant for maintaining hygienic conditions of hostel –I kitchen every year.